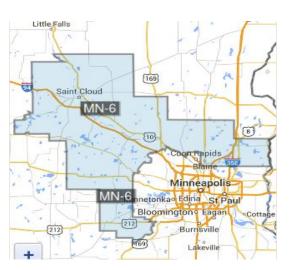

Served: 2007-present

2100 Plymouth Ave. N. Minneapolis, MN 55411 612-522-1212

District 6: (St. Cloud, North and Northeastern Suburbs)
Representative Tom Emmer

315 Cannon House Office Building Washington, DC 20515 (202) 225-2331 Subcommittees: Capital Markets and Government Sponsored Enterprises, Monetary Policy and Trade, Terrorism and Illicit Financing

TRIO Support: Not TRIO Caucus Member

Served: 2015-present

9201 Quaday Avenue NE, Ste. 206 Otsego, MN 55330 763-241-6848

District 7: (Northwest and west central MN)

Representative Collin Peterson 2204 Rayburn House Office Building Washington, DC 20515 (202) 225-2165